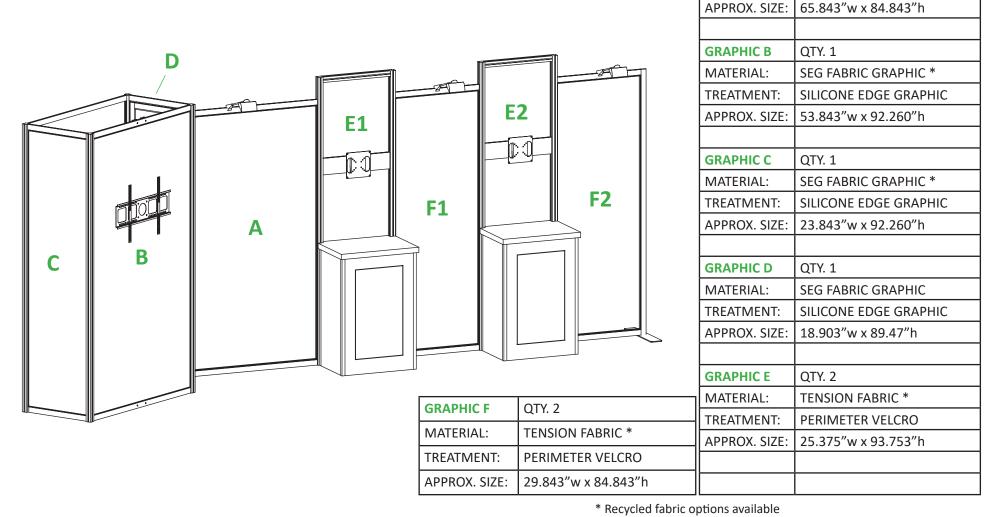

### **GRAPHIC SPECS**

**SEG FABRIC GRAPHIC \*** 

SILICONE EDGE GRAPHIC

QTY.1

**GRAPHIC A** 

MATERIAL:

TREATMENT: